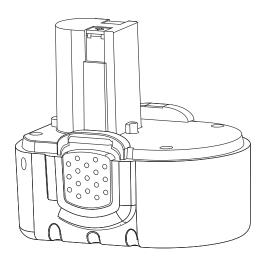

## EXTRA BATTERY FOR CORDLESS AUTO STOP TIRE INFLATOR

Item No. 206672

User Guide

Thank you for choosing the Sharper Image Extra Battery for Cordless Auto Stop Tire Inflator.Please take a moment to read this guide and store it for future reference.

#### **INSTRUCTIONS**

- Remove the existing battery on the Cordless Auto Stop Tire Inflator.
- Connect the Extra Battery onto the Cordless Auto Stop Tire Inflator.
- Plug the extra battery into your car cigarette lighter.